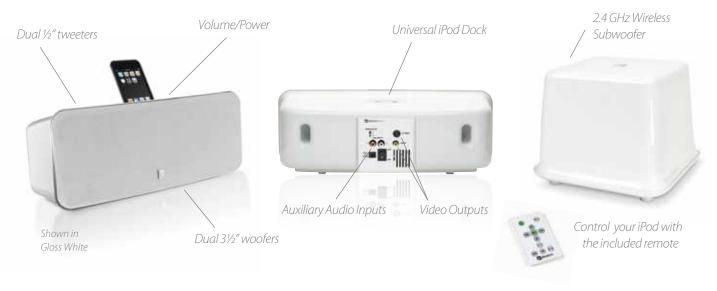

## Powered Speaker System with Wireless Subwoofer for iPhone/iPod

The i-DS<sup>3 plus</sup> puts 100 watts of system power to work, making music from your iPhone™, iPod®, or other portable media player sound like never before. With high performance woofers and tweeters, a 6-inch wireless subwoofer and proprietary BassTrac® circuitry, the i-DS<sup>3 plus</sup> will fill any room with rich, realistic sound — yet it will fit virtually anywhere.

### Your music, photos and videos for everyone, anywhere.

The i-DS<sup>3 plus</sup> features advanced drivers and patented circuitry to make your music sound its best, Composite and S-video outputs let you show off photos and videos from your video-capable iPhone or iPod on any TV monitor.

#### Features

- Integrated universal iPod dock controls and charges all iPhone and dockable iPod models
- 100 watts of total system power
- Dual high frequency tweeters
- Dual high performance 3½-inch woofers
- Wireless 6-inch subwoofer goes anywhere in your listening area
- BassTrac® audio processing for clean bass at all listening levels
- Video output for all video-capable iPhone/iPod models
- · Auxiliary inputs for additional media players
- Remote control included